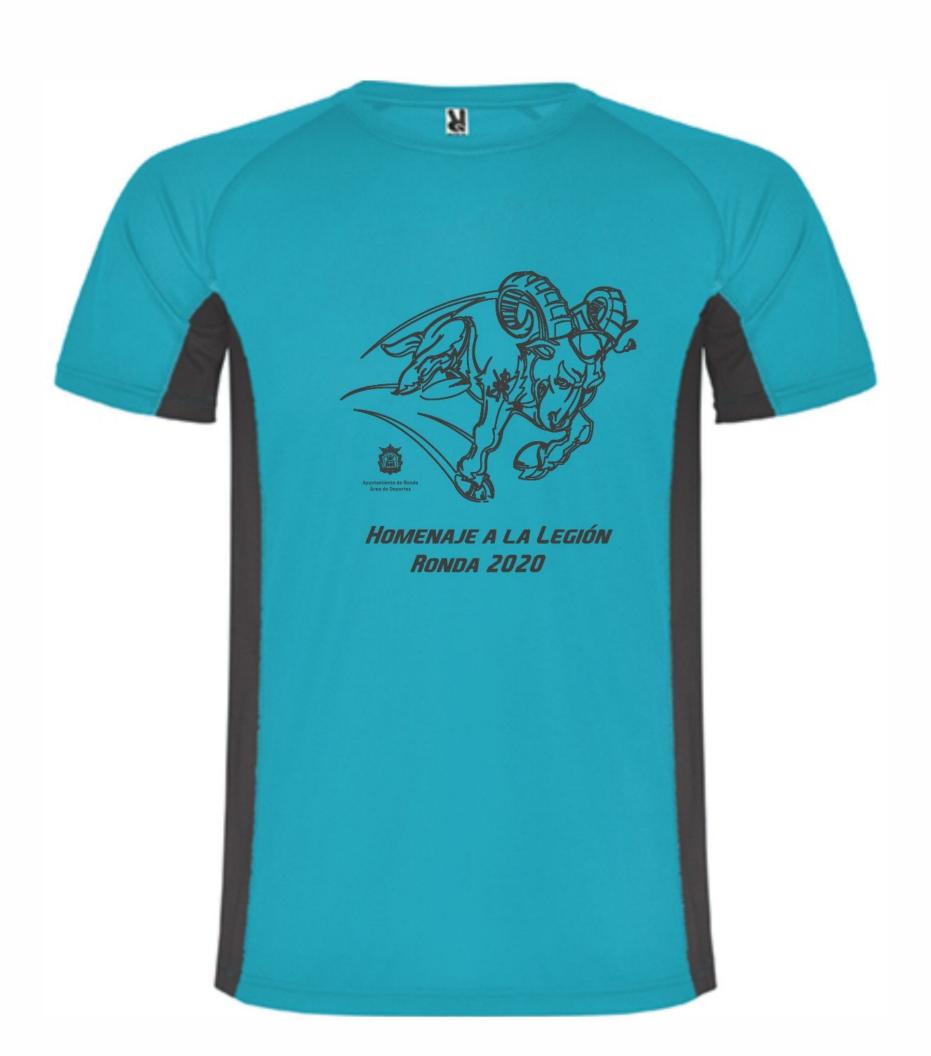

| TALLA | MEDIDAS     |
|-------|-------------|
| XS    | (46cm/65cm) |
| S     | [48cm/71cm] |
| М     | [51cm/72cm] |
| L     | [54cm/73cm] |
| XL    | [57cm/74cm] |
| XXL   | [60cm/75cm] |