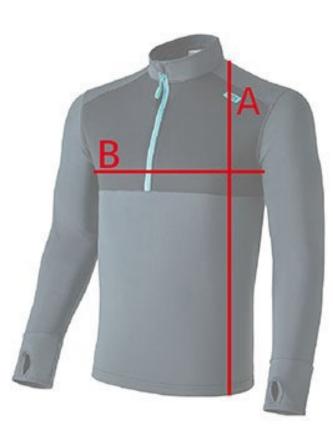

|     | Α     | В     |
|-----|-------|-------|
| XS  | 59 cm | 46 cm |
| S   | 62 cm | 49 cm |
| Μ   | 65 cm | 52 cm |
| L   | 68 cm | 55 cm |
| XL  | 71 cm | 58 cm |
| XXL | 74 cm | 61 cm |