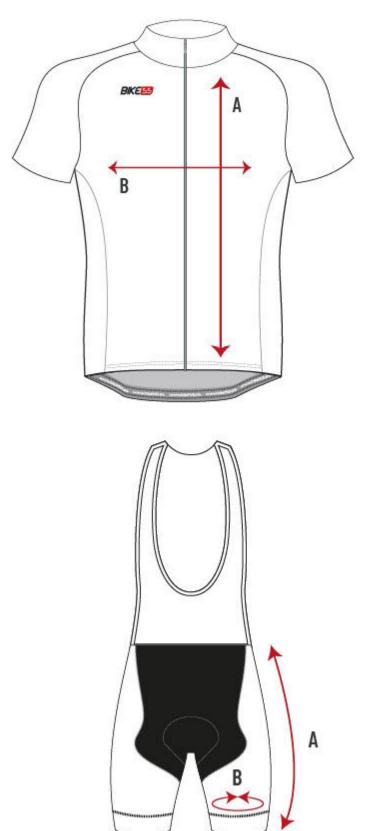

## **MEDIDAS EQUIPACIONES**

| Tallas | A (alto) |   | B (ancho) |
|--------|----------|---|-----------|
| XXS    | 51cm     | Х | 43cm      |
| XS     | 53cm     | Х | 46cm      |
| S      | 54cm     | х | 48cm      |
| М      | 55cm     | Х | 50cm      |
| L      | 57cm     | х | 52cm      |
| XL     | 60cm     | Х | 54cm      |
| XXL    | 63cm     | х | 56cm      |

| Tallas | A (alto) | <mark>B</mark> (c | contorno) |
|--------|----------|-------------------|-----------|
| XXS    | 38-40cm  | Х                 | 37cm      |
| XS     | 40-42cm  | Х                 | 40cm      |
| S      | 42-44cm  | Х                 | 43cm      |
| Μ      | 43-44cm  | Х                 | 46cm      |
| L      | 44-45cm  | Х                 | 49cm      |
| XL     | 45-46cm  | Х                 | 54cm      |
| XXL    | 46-47cm  | х                 | 58cm      |

\* Estas medidas son siempre orientativas, lo más ajustado a la prenda física \* Las tallas son **orientativas** \* **No siempre coincidirá su talla con su peso y altura** \* Para elegir la talla correcta, aconsejamos tomar el peso como referencia \* **Para culottes** se aconseja escoger siempre la medida inferior al contorno de pierna

|     | Α     | В     |
|-----|-------|-------|
| XS  | 59 cm | 46 cm |
| S   | 62 cm | 49 cm |
| Μ   | 65 cm | 52 cm |
| L   | 68 cm | 55 cm |
| XL  | 71 cm | 58 cm |
| XXL | 74 cm | 61 cm |